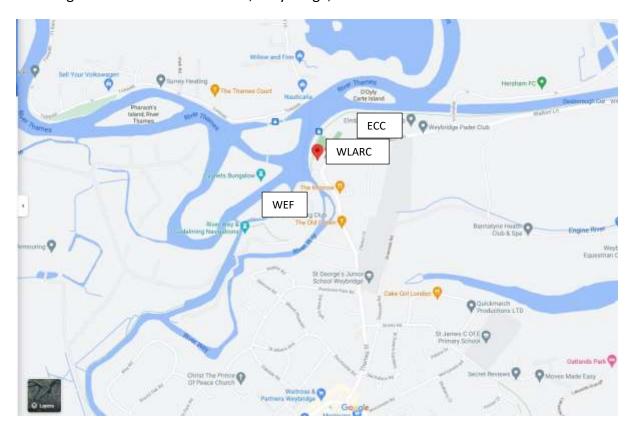

## Weyfarers RC, Weybridge Ladies ARC and Elmbridge Canoe Club

Weyfarers: Footpath from Jessamy Road, Weybridge, KT13 8LG (no road access to club)

Weybridge Ladies: Thames Street, Weybridge, KT13 8LU Elmbridge Canoe Club: Walton Lane, Weybridge, KT13 8LY

How to get there (rowing): Go through Shepperton Lock, then

- Weyfarers turn sharp right, past WLARC, across the weir pool and up the main channel.
- Weybridge Ladies turn sharp right and the club is immediately on your left
- Elmbridge Canoe Club go straight on, taking the right-hand branch of the river

**How to get there (by road):** from the centre of Weybridge, take Monument Green, which becomes Thames Street and then Walton Lane (all the same road). WLARC is on the left just past the Old Crown pub (on the left) and the Minnow pub (on the right). Elmbridge Canoe Club is about a quarter of a mile farther along on the left.